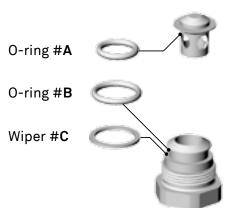

## Part #425-150 O-ring Kit for 455-049 Check Valve

| Location # | Description | Qty |
|------------|-------------|-----|
| А          | O-ring      | 1   |
| В          | O-ring      | 1   |
| С          | Wiper       | 1   |